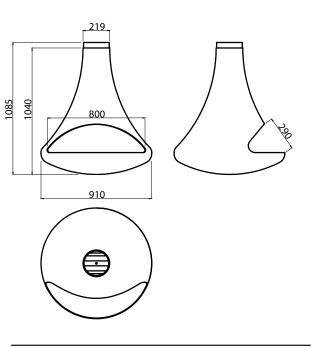

### **LIBRA**

ST100 / BIO-C90/ BIO-C90B / BIO-C90W

ibra - The Libra is an exquisite ceiling hung model that has an emission output of 8Kw. Available in three different colours - matte black, white & blue that can burn biofuel. This model is also available in a wood burning option in the matte black colour only.

| Size:    | 910 x 910 x 1040 mm      |
|----------|--------------------------|
| Power:   | 8kW / 2kW                |
| Fuel:    | Wood / Bioethanol        |
| Chimney: | 219mm                    |
| Colour*: | Matte Black, White, Blue |

<sup>\*</sup>ST100 wood burning stove available only in Matte Black Colour.