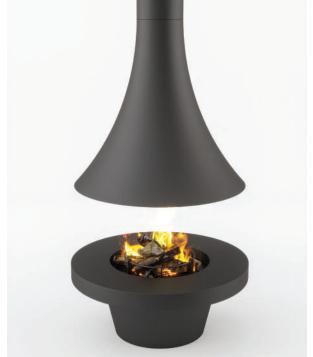

# **VEGA**

ST101 / BIO -A90

rustic chic with its elevated hood design. The perfect addition to any living space as it creates a warm inviting centre piece. Available in both wood burning and bioethanol, this matte black 8Kw model is something to be marvelled at.

| Size:    | 838 x 838 x 1577 mm |
|----------|---------------------|
| Power:   | 8kW / 2kW           |
| Fuel:    | Wood / Bioethanol   |
| Chimney: | 219mm               |
| Colour:  | Matte Black         |

BIO-A90 VEGA Bioethanol stove.

LEO 6kW Wood burning stove.