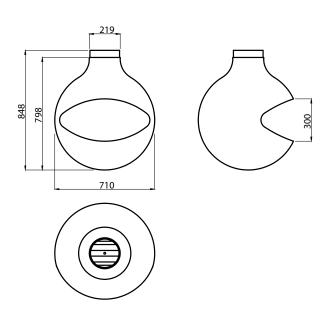

| Size:    | 710 x 710 x 848 mm |
|----------|--------------------|
| Power:   | 6kW / 2kW          |
| Fuel:    | Wood / Bioethanol  |
| Chimney: | 219mm              |
| Colour:  | Matte Black        |

ST097 LEO 6kW Wood burning stove.

BIO-B70 LEO Bi0oethanol stove.

LEO Technical drawing.

BIO-C90 LIBRA Bioethanol stove.