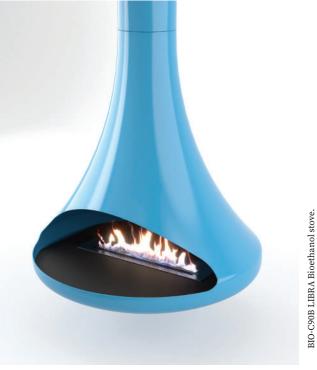

### **LIBRA**

ST100 / BIO-C90/ BIO-C90B / BIO-C90W

ibra - The Libra is an exquisite ceiling hung model that has an emission output of 8Kw. Available in three different colours - matte black, white & blue that can burn biofuel. This model is also available in a wood burning option in the matte black colour only.

| Size:    | 910 x 910 x 1040 mm      |
|----------|--------------------------|
| Power:   | 8kW / 2kW                |
| Fuel:    | Wood / Bioethanol        |
| Chimney: | 219mm                    |
| Colour*: | Matte Black, White, Blue |

<sup>\*</sup>ST100 wood burning stove available only in Matte Black Colour.