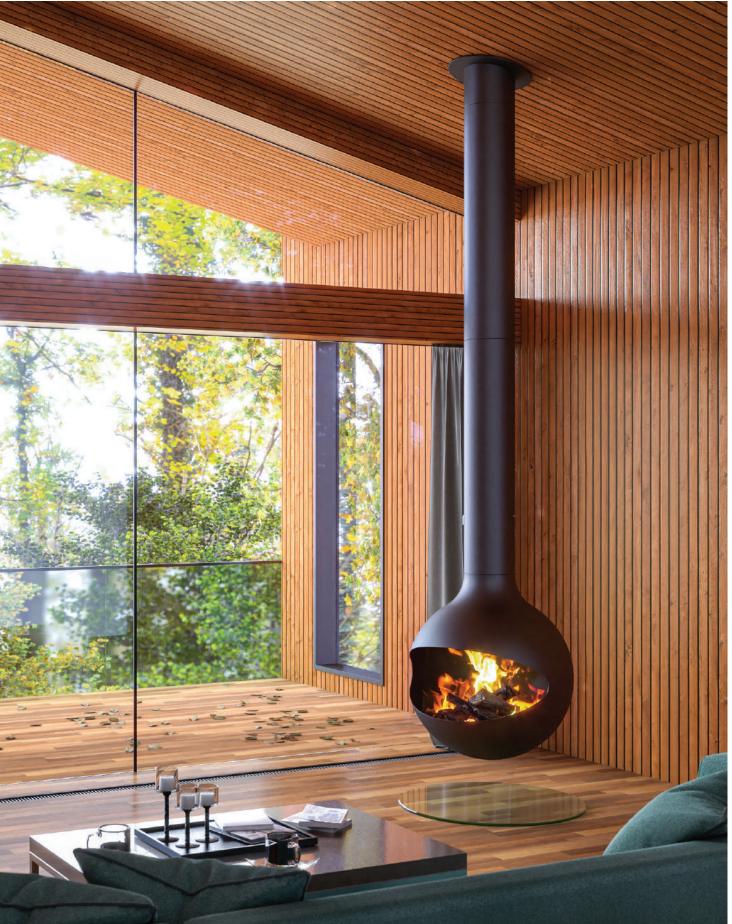

# **LEO**

ST097 / BIO-B70

eo – The curved spherical design of the Leo fire gives it an essence of exquisite grander that would suit a contemporary home or new build. With a matte black finish, this 6Kw model is available in both wood burning and bioethanol.

| Size:    | 710 x 710 x 848 mm |
|----------|--------------------|
| Power:   | 6kW / 2kW          |
| Fuel:    | Wood / Bioethanol  |
| Chimney: | 219mm              |
| Colour:  | Matte Black        |

ST097 LEO 6kW Wood burning stove.

BIO-B70 LEO Bi0oethanol stove.

LEO Technical drawing.

BIO-C90 LIBRA Bioethanol stove.