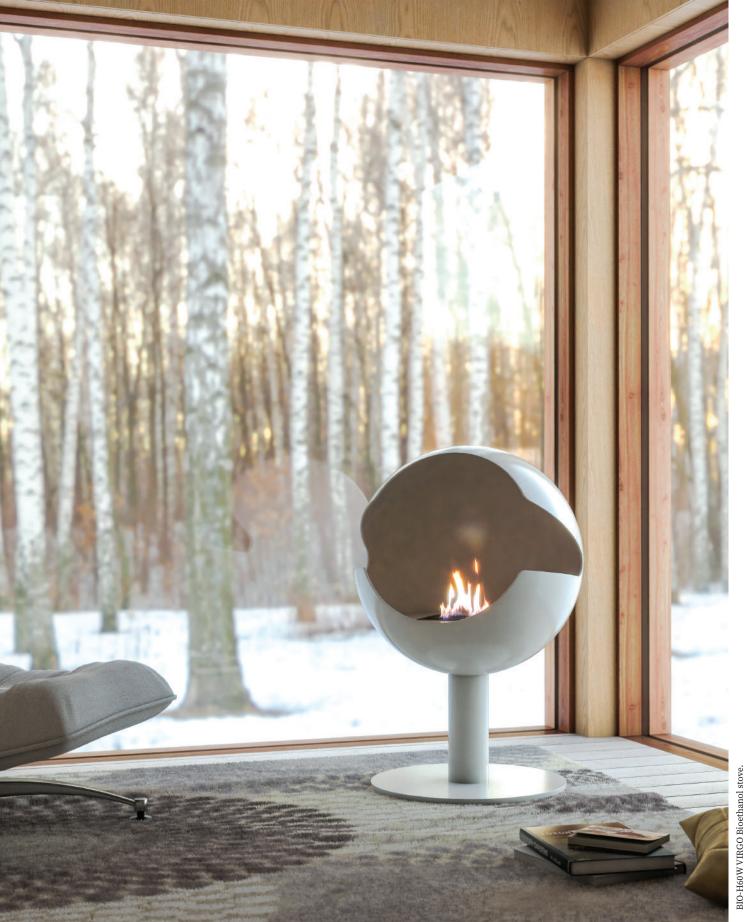

### **VIRGO**

BIO-H60S / BIO-H60B / BIO-H60W

Virgo - The Virgo is the sole model in our collection that is free standing. Similar too our Leo design, it is spherical in shape. This model is only available to burn biofuel. Available in three ravishing colours – silver, white & blue. This 2Kw model can add a decorative eye-catching flourish in any room.

| Size:    | 610 x 610 x 905 mm  |
|----------|---------------------|
| Power:   | 1kW                 |
| Fuel:    | Bioethanol          |
| Chimney: | 219mm               |
| Colour:  | Silver, White, Blue |

BIO-H60W VIRGO Bioethanol stove.

VIRGO Technical drawing.

Address: Curraheen, Tralee, Co. Kerry, Ireland
Dublin Warehouse: 2 Cloverhill, Industrial Estate, Clondalkin, Dublin 22
Henley Stoves UK: Half Acre Industrial Estate, Straig Furlong, Pymoor, Ely, Cambridge.
www.henleystoves.com, info@henleystoves.com
© 2020 Henley Stoves All Rights Reserved