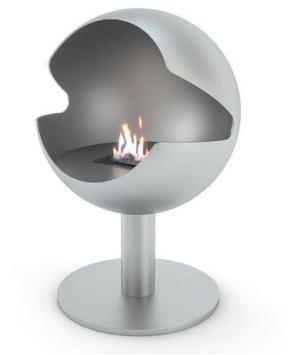

### **VIRGO**

BIO-H60S / BIO-H60B / BIO-H60W

Virgo - The Virgo is the sole model in our collection that is free standing. Similar too our Leo design, it is spherical in shape. This model is only available to burn biofuel. Available in three ravishing colours – silver, white & blue. This 2Kw model can add a decorative eye-catching flourish in any room.

| Size:    | 610 x 610 x 905 mm  |
|----------|---------------------|
| Power:   | 1kW                 |
| Fuel:    | Bioethanol          |
| Chimney: | 219mm               |
| Colour:  | Silver, White, Blue |

BIO-H60W VIRGO Bioethanol stove.

VIRGO Technical drawing.

Address: Curraheen, Tralee, Co. Kerry, Ireland
Dublin Warehouse: 2 Cloverhill, Industrial Estate, Clondalkin, Dublin 22
Henley Stoves UK: Half Acre Industrial Estate, Straig Furlong, Pymoor, Ely, Cambridge.
www.henleystoves.com, info@henleystoves.com
© 2020 Henley Stoves All Rights Reserved