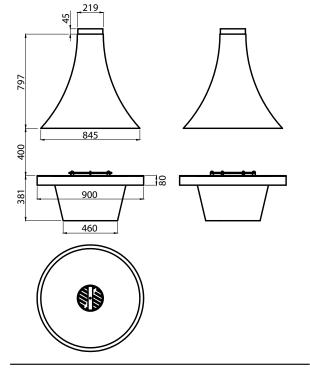

# **VEGA**

ST101 / BIO -A90

rustic chic with its elevated hood design. The perfect addition to any living space as it creates a warm inviting centre piece. Available in both wood burning and bioethanol, this matte black 8Kw model is something to be marvelled at.

| Size:    | 838 x 838 x 1577 mm |
|----------|---------------------|
| Power:   | 8kW / 2kW           |
| Fuel:    | Wood / Bioethanol   |
| Chimney: | 219mm               |
| Colour:  | Matte Black         |