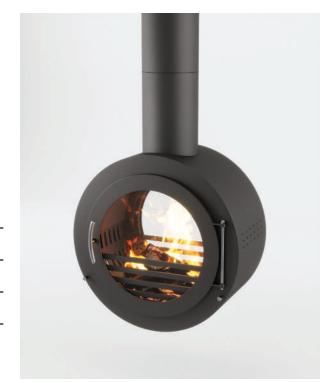

# **EXCLUSIVE**

Collection 2020

ZODIAC 8kW Wood burning stove.

# **ZODIAC**

ST099 / O70

odiac – A truly stunning wood burning stove, with an industrial design that is suspended from the ceiling. The matte black finish of the Zodiac compliments the progressive double panel viewing glass of this magnificent model. This 8kW stove will provide a stunning focal point in every living space.

ST099 ZODIAC 8kW Wood burning stove.

ZODIAC Technical drawing.

GEMINI 14kW Wood burning stove.