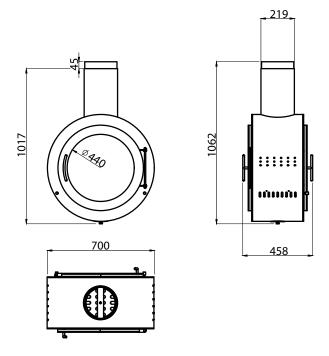

| Size:    | 700 x 458 x 1060 mm |
|----------|---------------------|
| Power:   | 8kW                 |
| Fuel:    | Wood                |
| Chimney: | 219mm               |
| Colour:  | Matte Black         |

ST099 ZODIAC 8kW Wood burning stove.

ZODIAC Technical drawing.

GEMINI 14kW Wood burning stove.