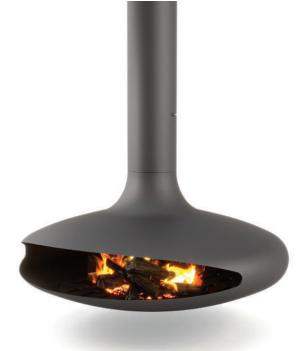

ST099 ZODIAC 8kW Wood burning stove.

ZODIAC Technical drawing.

GEMINI 14kW Wood burning stove.

# **ZODIAC**

ST099 / O70

odiac – A truly stunning wood burning stove, with an industrial design that is suspended from the ceiling. The matte black finish of the Zodiac compliments the progressive double panel viewing glass of this magnificent model. This 8kW stove will provide a stunning focal point in every living space.

| Size:    | 700 x 458 x 1060 mm |
|----------|---------------------|
| Power:   | 8kW                 |
| Fuel:    | Wood                |
| Chimney: | 219mm               |
| Colour:  | Matte Black         |