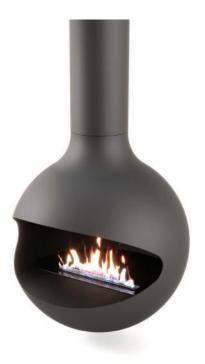

# **LEO**

ST097 / BIO-B70

eo – The curved spherical design of the Leo fire gives it an essence of exquisite grander that would suit a contemporary home or new build. With a matte black finish, this 6Kw model is available in both wood burning and bioethanol.

| Size:    | 710 x 710 x 848 mm |
|----------|--------------------|
| Power:   | 6kW / 2kW          |
| Fuel:    | Wood / Bioethanol  |
| Chimney: | 219mm              |
| Colour:  | Matte Black        |

ST097 LEO 6kW Wood burning stove.

BIO-B70 LEO Bi0oethanol stove.

LEO Technical drawing.

BIO-C90 LIBRA Bioethanol stove.