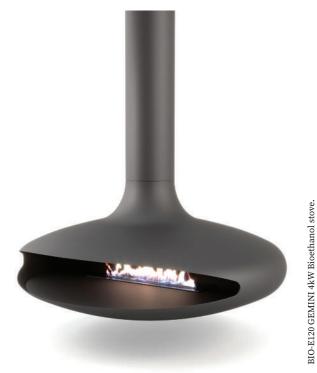

### **GEMINI**

ST096 / BIO-E120

emini – The elegant, smooth design of the Gemini allows it to be suspended effortlessly from the ceiling without disturbing its surroundings. Available with the option to burn wood or biofuel, this 14kW model is perfect for any home.

| Size:    | 1210 x 1210 x 610 mm |
|----------|----------------------|
| Power:   | 14kW / 4kW           |
| Fuel:    | Wood / Bioethanol    |
| Chimney: | 219mm                |
| Colour:  | Matte Black          |

ST096 GEMINI 14kW Wood burning stove.

**GEMINI** Technical drawing

VEGA 8kW Wood burning stove.