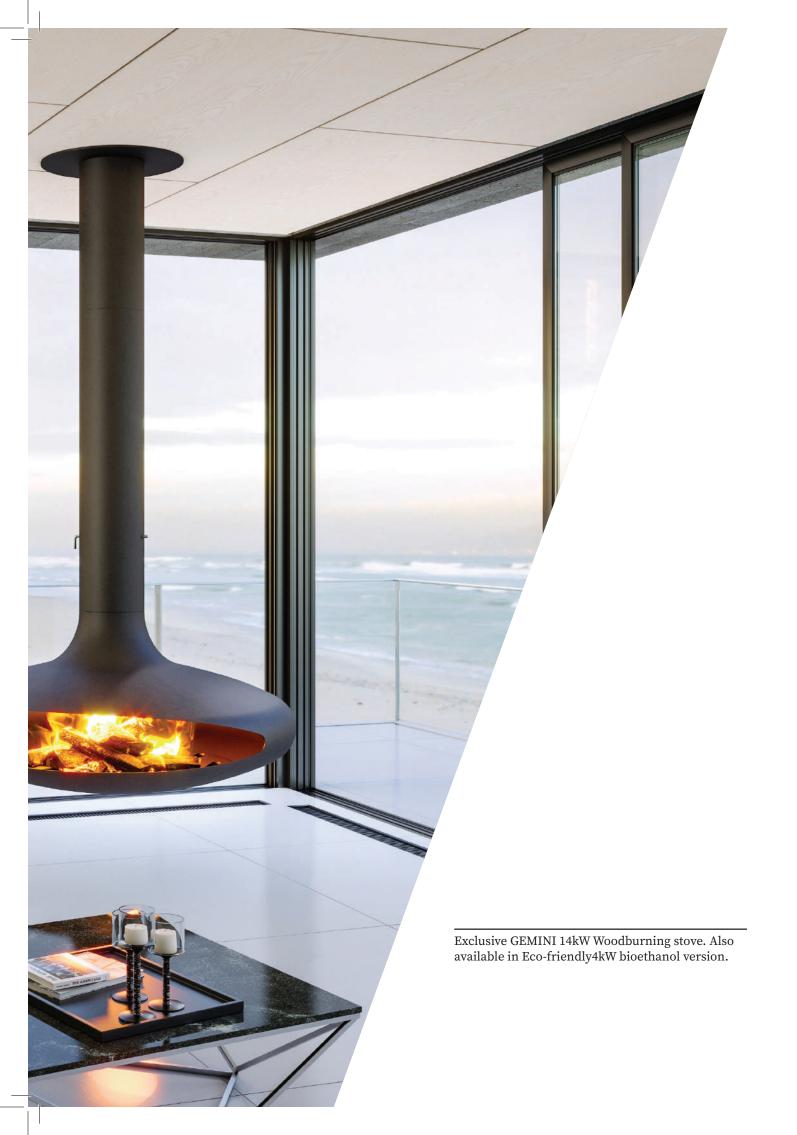

ST099 ZODIAC 8kW Wood burning stove.

ZODIAC Technical drawing.

GEMINI 14kW Wood burning stove.

### **GEMINI**

ST096 / BIO-E120

emini – The elegant, smooth design of the Gemini allows it to be suspended effortlessly from the ceiling without disturbing its surroundings. Available with the option to burn wood or biofuel, this 14kW model is perfect for any home.

| Size:    | 1210 x 1210 x 610 mm |
|----------|----------------------|
| Power:   | 14kW / 4kW           |
| Fuel:    | Wood / Bioethanol    |
| Chimney: | 219mm                |
| Colour:  | Matte Black          |

ST096 GEMINI 14kW Wood burning stove.

**GEMINI** Technical drawing

VEGA 8kW Wood burning stove.