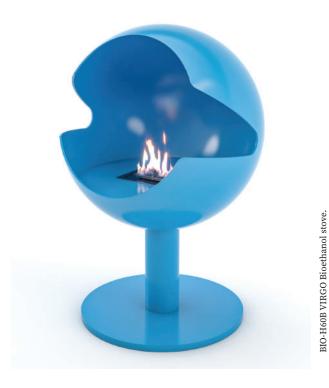

### **VIRGO**

BIO-H60S / BIO-H60B / BIO-H60W

Virgo - The Virgo is the sole model in our collection that is free standing. Similar too our Leo design, it is spherical in shape. This model is only available to burn biofuel. Available in three ravishing colours – silver, white & blue. This 2Kw model can add a decorative eye-catching flourish in any room.

| Size:    | 610 x 610 x 905 mm  |
|----------|---------------------|
| Power:   | 1kW                 |
| Fuel:    | Bioethanol          |
| Chimney: | 219mm               |
| Colour:  | Silver, White, Blue |

BIO-H60W VIRGO Bioethanol stove.

VIRGO Technical drawing.

Address: Curraheen, Tralee, Co. Kerry, Ireland
Dublin Warehouse: 2 Cloverhill, Industrial Estate, Clondalkin, Dublin 22
Henley Stoves UK: Half Acre Industrial Estate, Straig Furlong, Pymoor, Ely, Cambridge.
www.henleystoves.com, info@henleystoves.com
© 2020 Henley Stoves All Rights Reserved