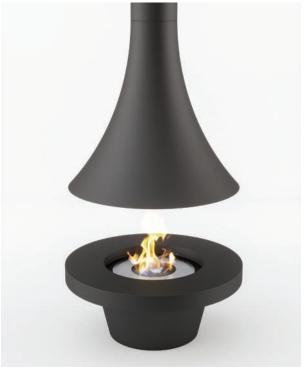

# **VEGA**

ST101 / BIO -A90

rustic chic with its elevated hood design. The perfect addition to any living space as it creates a warm inviting centre piece. Available in both wood burning and bioethanol, this matte black 8Kw model is something to be marvelled at.

| Size:    | 838 x 838 x 1577 mm |
|----------|---------------------|
| Power:   | 8kW / 2kW           |
| Fuel:    | Wood / Bioethanol   |
| Chimney: | 219mm               |
| Colour:  | Matte Black         |

BIO-A90 VEGA Bioethanol stove.

LEO 6kW Wood burning stove.