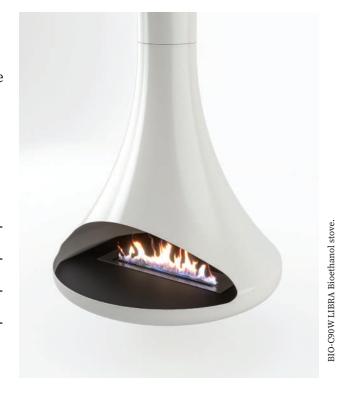

### **LIBRA**

ST100 / BIO-C90/ BIO-C90B / BIO-C90W

ibra - The Libra is an exquisite ceiling hung model that has an emission output of 8Kw. Available in three different colours - matte black, white & blue that can burn biofuel. This model is also available in a wood burning option in the matte black colour only.

| Size:    | 910 x 910 x 1040 mm      |
|----------|--------------------------|
| Power:   | 8kW / 2kW                |
| Fuel:    | Wood / Bioethanol        |
| Chimney: | 219mm                    |
| Colour*: | Matte Black, White, Blue |

<sup>\*</sup>ST100 wood burning stove available only in Matte Black Colour.