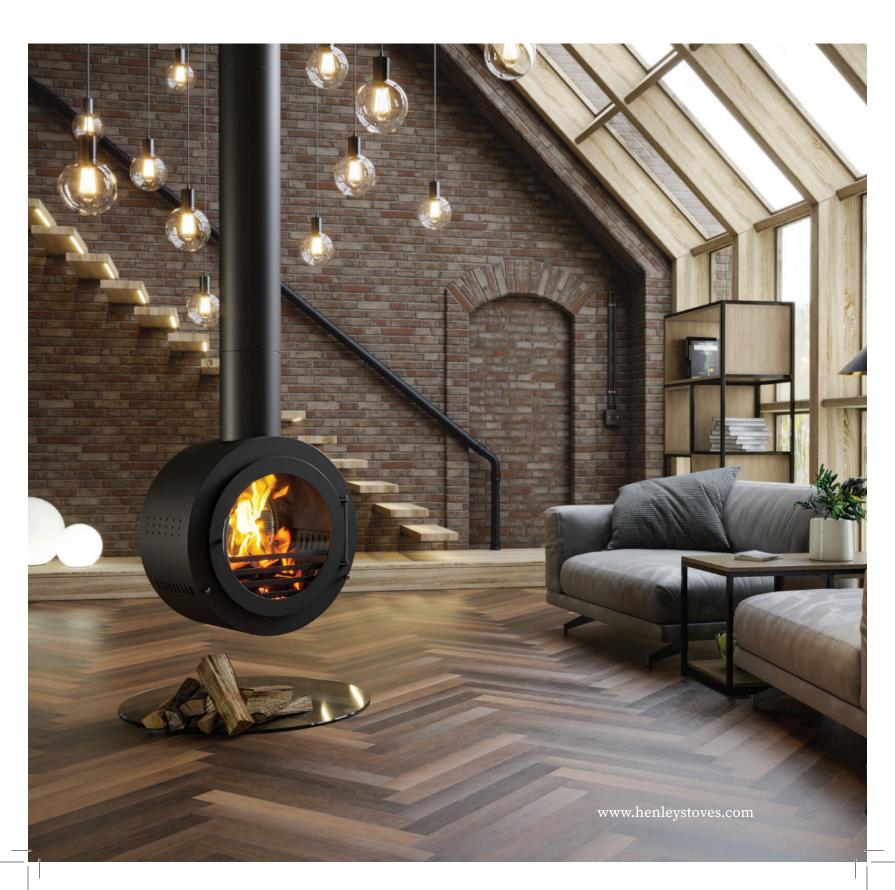

# **EXCLUSIVE**

Collection 2020

ZODIAC 8kW Wood burning stove.

# **ZODIAC**

ST099 / O70

odiac – A truly stunning wood burning stove, with an industrial design that is suspended from the ceiling. The matte black finish of the Zodiac compliments the progressive double panel viewing glass of this magnificent model. This 8kW stove will provide a stunning focal point in every living space.

| Size:    | 700 x 458 x 1060 mm |
|----------|---------------------|
| Power:   | 8kW                 |
| Fuel:    | Wood                |
| Chimney: | 219mm               |
| Colour:  | Matte Black         |