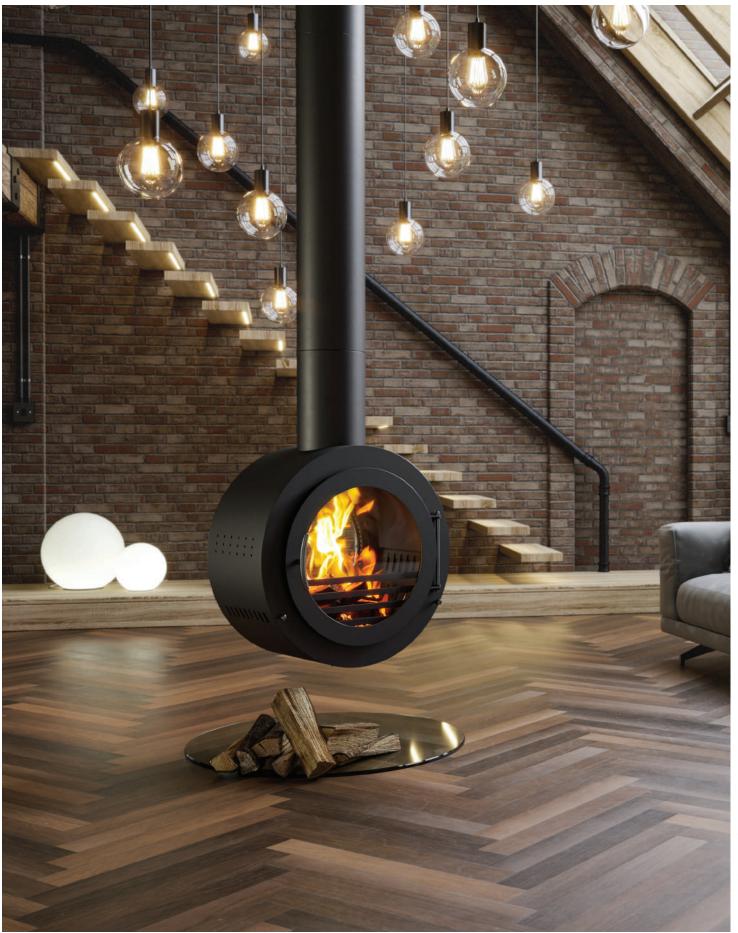

# **EXCLUSIVE**

Collection 2020

ZODIAC 8kW Wood burning stove.

# **ZODIAC**

ST099 / O70

odiac – A truly stunning wood burning stove, with an industrial design that is suspended from the ceiling. The matte black finish of the Zodiac compliments the progressive double panel viewing glass of this magnificent model. This 8kW stove will provide a stunning focal point in every living space.

| Size:    | 700 x 458 x 1060 mm |
|----------|---------------------|
| Power:   | 8kW                 |
| Fuel:    | Wood                |
| Chimney: | 219mm               |
| Colour:  | Matte Black         |