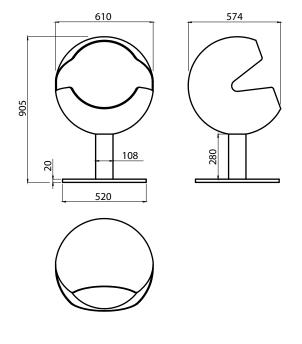

### **VIRGO**

BIO-H60S / BIO-H60B / BIO-H60W

Virgo - The Virgo is the sole model in our collection that is free standing. Similar too our Leo design, it is spherical in shape. This model is only available to burn biofuel. Available in three ravishing colours – silver, white & blue. This 2Kw model can add a decorative eye-catching flourish in any room.

| Size:    | 610 x 610 x 905 mm  |
|----------|---------------------|
| Power:   | 1kW                 |
| Fuel:    | Bioethanol          |
| Chimney: | 219mm               |
| Colour:  | Silver, White, Blue |

BIO-H60W VIRGO Bioethanol stove.

VIRGO Technical drawing.

Address: Curraheen, Tralee, Co. Kerry, Ireland
Dublin Warehouse: 2 Cloverhill, Industrial Estate, Clondalkin, Dublin 22
Henley Stoves UK: Half Acre Industrial Estate, Straig Furlong, Pymoor, Ely, Cambridge.
www.henleystoves.com, info@henleystoves.com
© 2020 Henley Stoves All Rights Reserved