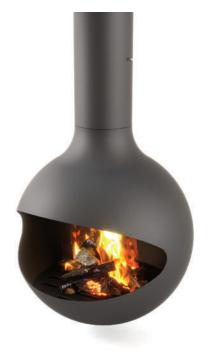

# **LEO**

ST097 / BIO-B70

eo – The curved spherical design of the Leo fire gives it an essence of exquisite grander that would suit a contemporary home or new build. With a matte black finish, this 6Kw model is available in both wood burning and bioethanol.

| Size:    | 710 x 710 x 848 mm |
|----------|--------------------|
| Power:   | 6kW / 2kW          |
| Fuel:    | Wood / Bioethanol  |
| Chimney: | 219mm              |
| Colour:  | Matte Black        |

ST097 LEO 6kW Wood burning stove.

BIO-B70 LEO Bi0oethanol stove.

LEO Technical drawing.

BIO-C90 LIBRA Bioethanol stove.