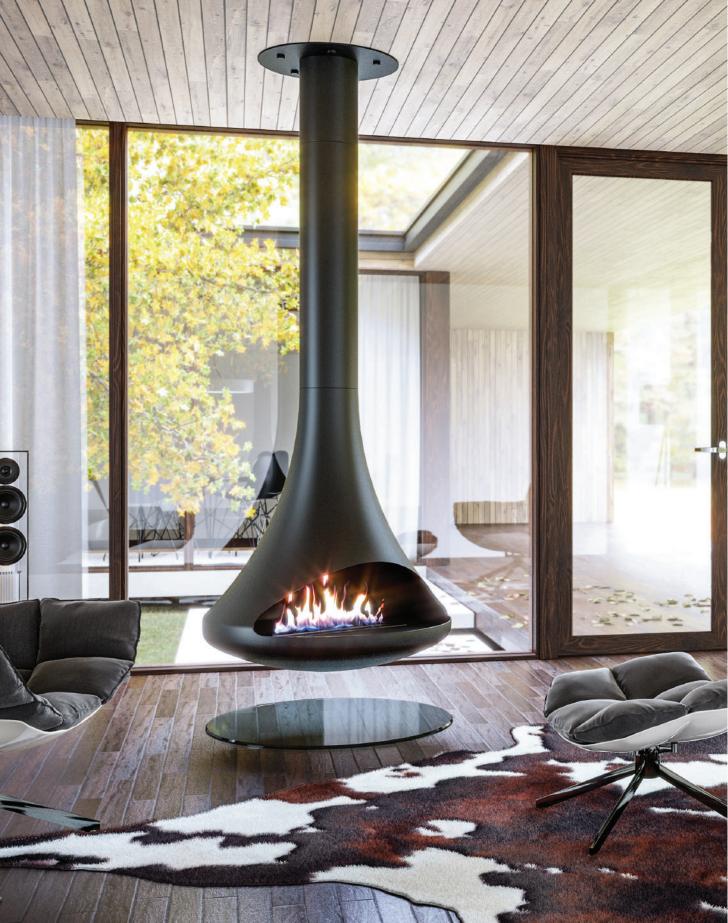

### **GEMINI**

ST096 / BIO-E120

emini – The elegant, smooth design of the Gemini allows it to be suspended effortlessly from the ceiling without disturbing its surroundings. Available with the option to burn wood or biofuel, this 14kW model is perfect for any home.

| Size:    | 1210 x 1210 x 610 mm |
|----------|----------------------|
| Power:   | 14kW / 4kW           |
| Fuel:    | Wood / Bioethanol    |
| Chimney: | 219mm                |
| Colour:  | Matte Black          |

ST096 GEMINI 14kW Wood burning stove.

**GEMINI** Technical drawing

VEGA 8kW Wood burning stove.