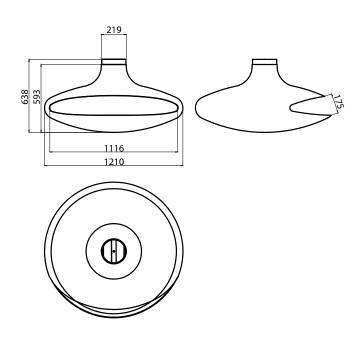

ST099 ZODIAC 8kW Wood burning stove.

ZODIAC Technical drawing.

GEMINI 14kW Wood burning stove.

ST096 GEMINI 14kW Wood burning stove.

**GEMINI** Technical drawing

VEGA 8kW Wood burning stove.