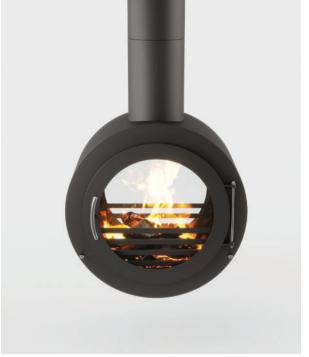

# **EXCLUSIVE**

Collection 2020

ZODIAC 8kW Wood burning stove.

# **ZODIAC**

ST099 / O70

odiac – A truly stunning wood burning stove, with an industrial design that is suspended from the ceiling. The matte black finish of the Zodiac compliments the progressive double panel viewing glass of this magnificent model. This 8kW stove will provide a stunning focal point in every living space.

ST099 ZODIAC 8kW Wood burning stove.

ZODIAC Technical drawing.

GEMINI 14kW Wood burning stove.